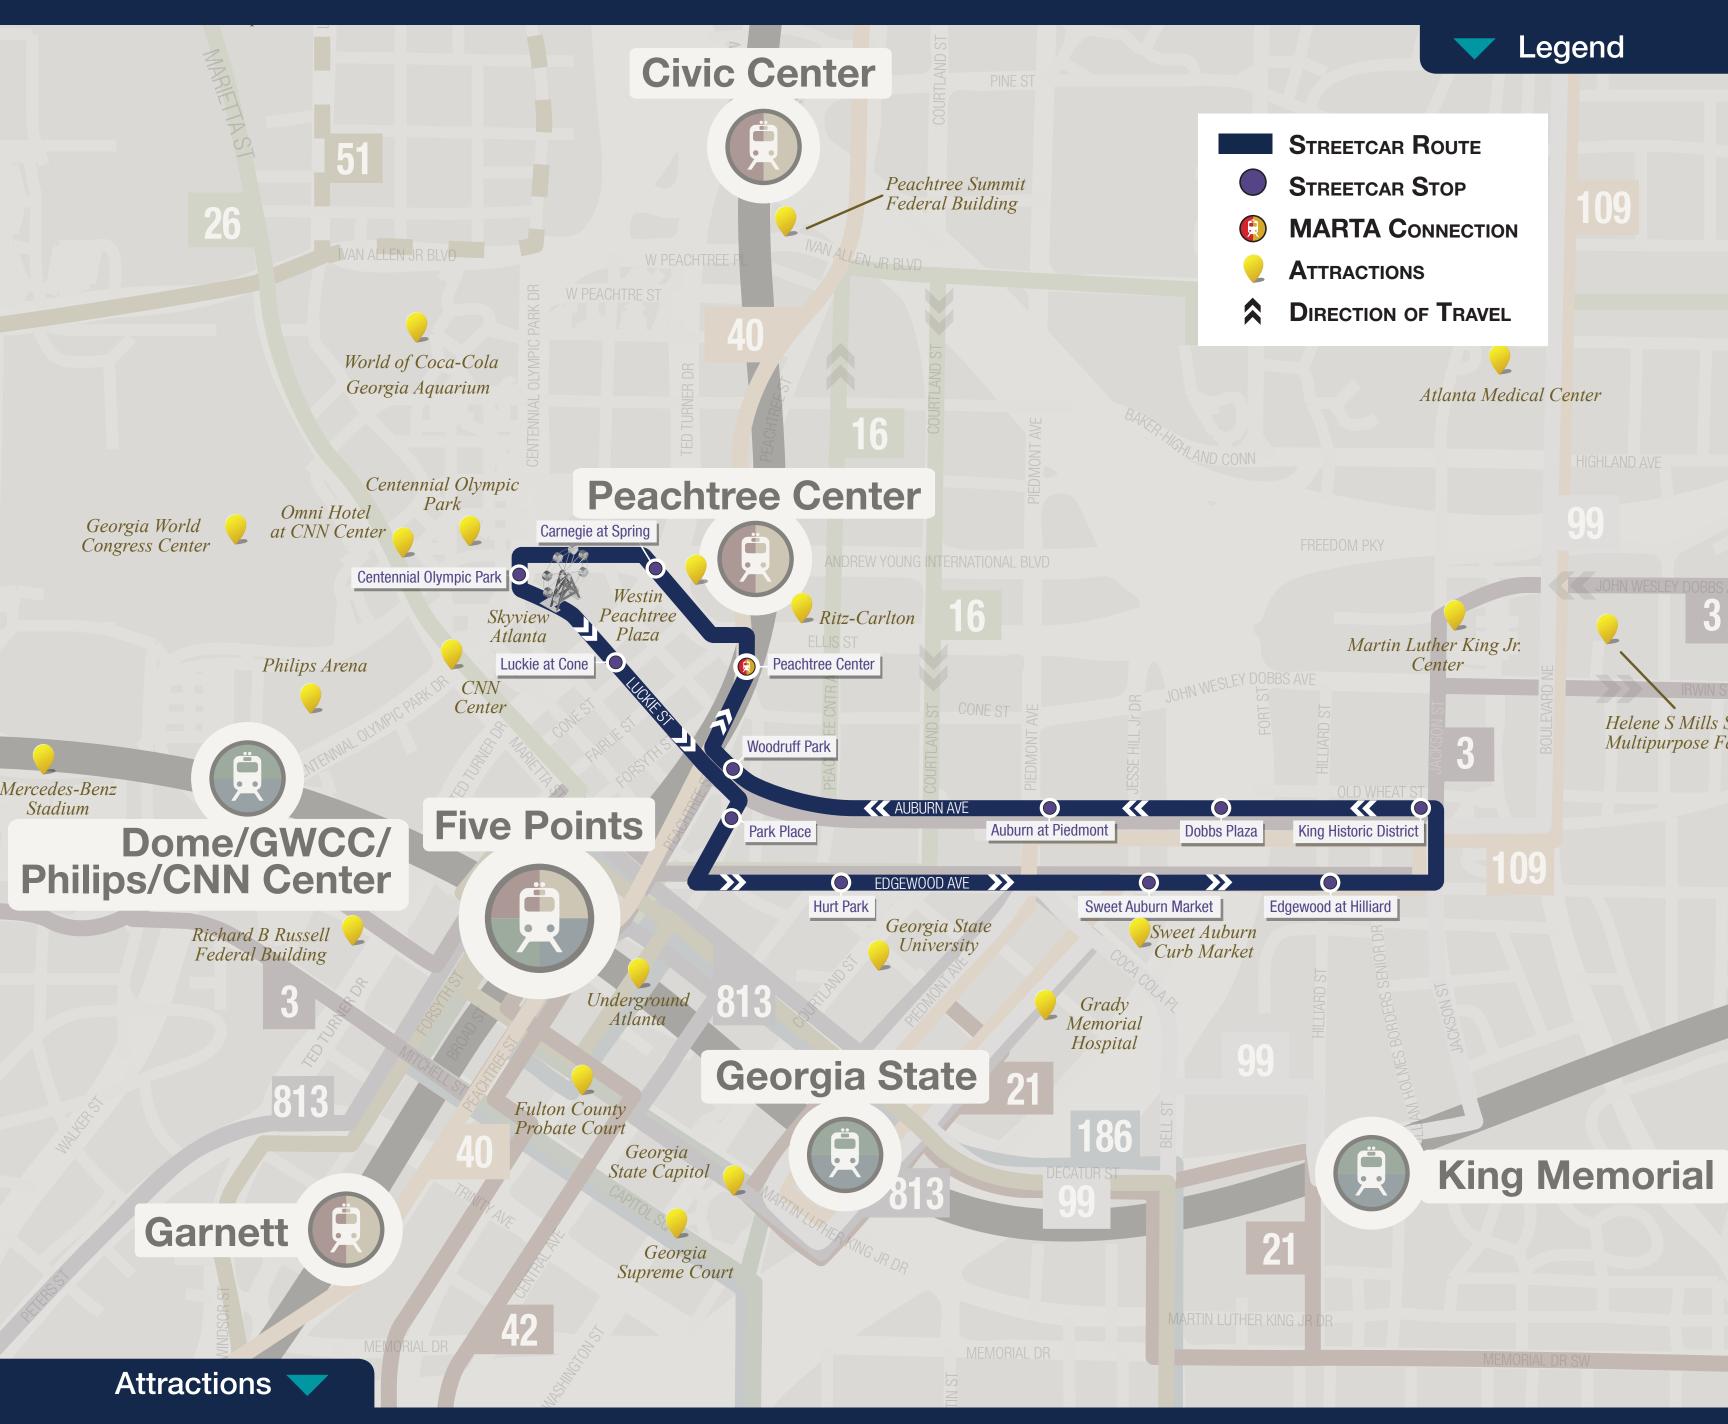

# ATLANTA STREETCAR,

## ATLANTA STREETCAR

#### **AUBURN AT PIEDMONT**

Auburn Ave. Research Library **APEX Museum** University Housing - GSU Calhoun Park

### **CARNEGIE AT SPRING**

AmericasMart Andrew Young Tribute at Walton Spring Park Fairlie-Poplar Historic District Regional Express Bus Service Connection (Xpress, CCT and GCT)

#### **CENTENNIAL OLYMPIC PARK**

Centennial Olympic Park **CNN** Center College Football Hall of Fame Georgia Aquarium Mercedes-Benz Stadium Georgia World Congress Center Imagine IT! Children's Museum of Atlanta National Center for Civil and Human Rights

#### **DOBBS PLAZA**

Dobbs Plaza Truly Living Well - Wheat Street Gardens

#### **EDGEWOOD AT HILLIARD**

Historic Oakland Cemetery Selena S. Butler Park

#### **HURT PARK**

Georgia State University: Recital Hall, Sports Arena, Student Center Hurt Park Regional Express Bus Service Connection (Xpress, CCT & GCT)

#### KING HISTORIC DISTRICT

Atlanta Fulton Co. Library MLK, Jr. Branch Fire Station #6 Historic Ebenezer Baptist Church City of Atlanta MLK, Jr. Natatorium MLK, Jr. Birth Home & National Historic Site

#### LUCKIE AT CONE

Balzer Theater at Herren's Fairlie-Poplar Historic District Rialto Center for the Arts The Tabernacle

#### PARK PLACE

Woodruff Park Georgia State University

#### PEACHTREE CENTER

Atlanta Fulton Co. Library Central Branch MARTA Rail - Peachtree Center Station

#### **SWEET AUBURN MARKET**

Children's Healthcare of Atlanta at Hughes Spalding Grady Memorial Hospital Sweet Auburn Curb Market

#### **WOODRUFF PARK**

Aderhold Learning Center 11th District Court of Appeals Woodruff Park